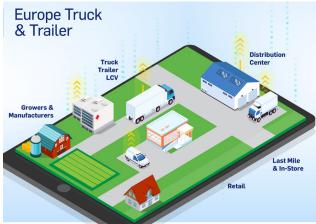

## **Explore Lynx™ Fleet**

The Lynx Fleet application intelligently monitors connected refrigeration systems from anywhere in the world. It provides vital information through a centralized data stream and with improved visibility for asset owners, producers, drivers, fleet managers and retailers on the products being transported and the delivery modes transporting them.

In addition to providing critical data, such as temperatures, location and movement of refrigerated assets, Lynx Fleet can provide analytics and diagnostic information.

The digital system provides access to near live service and maintenance schedules for each connected refrigeration unit, helping to aid fleet management procedures and ensure minimal disruption through vehicle downtime.

## **Capabilities**

In development and accessible via desktop, smartphone or tablet, Lynx Fleet offers operators 24/7 access to a wealth of valuable data on their refrigeration systems, including but not limited to: